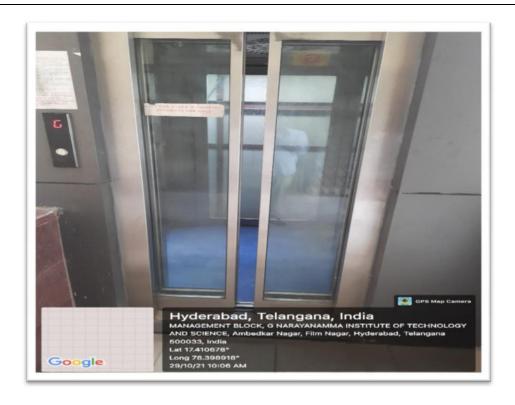

7.1.7.1. Build Environment with Lifts for Easy Access to Classrooms at F Block

7.1.7.1. Build Environment with Lifts for Easy Access to Classrooms at EEE Block

7.1.7.1. Build Environment with Lifts for Easy Access to Classrooms at Admin Block