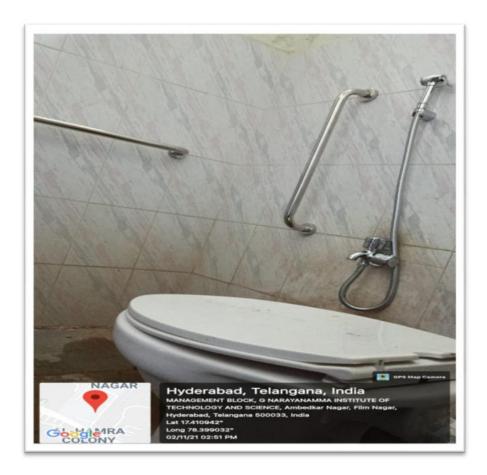

## **DIVYANGAN FACILITY** - *Disabled* – *friendly, barrier free Environment*



## 7.1.7.1. Build Environment with Ramps for Easy Access to Classrooms at F Block



7.1.7.1.Build Environment with Ramps for Access to Classrooms at EEE Block



7.1.7.1. Build Environment with Ramps at Hostel -3



7.1.7.1. Build Environment with Lifts for Easy Access to Classrooms at F Block



7.1.7.1. Build Environment with Lifts for Easy Access to Classrooms at EEE Block



7.1.7.1. Build Environment with Lifts for Easy Access to Classrooms at Admin Block



7.1.7.2. Disabled –friendly Washroom at Physical Education Room