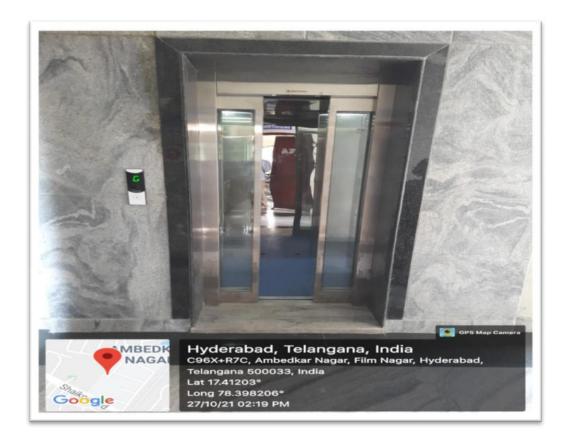

7.1.7.1. Build Environment with Lifts for Easy Access to Classrooms at F Block

7.1.7.1. Build Environment with Lifts for Easy Access to Classrooms at EEE Block

7.1.7.1. Build Environment with Lifts for Easy Access to Classrooms at Admin Block