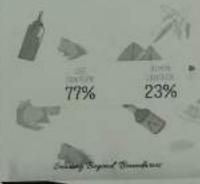

### Farewell 2021

Date: 13\* June 2021- 31\* July 2021

Number of Participants: 300

'May your cap fly as high as your dreams.

Though our branches grow in different directions, our roots remain as one."

Every year, we have to bid goodbye to our seniors who always are a huge support system and always inspire us each day. We will always cherish these moments of laughter and happiness for years to come. Due to the ongoing pandemic, we decided to give them a Virtual Farewell and so we celebrated the GNITS 2021 Graduates from a socially responsible distance.