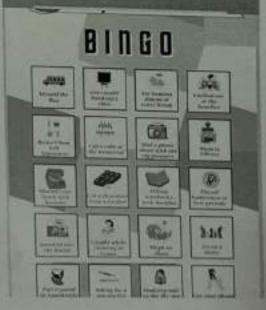

#### Events Conducted:

- Gratitude to Seniors
   Juniors sent gratitude to their favourite 2020 graduates
- Simple Mentions
   The most exciting part of the farewell is definitely honouring the seniors with creative titles.
   We released templates with different mentions for juniors to tag their favourite seniors
- Bingo
   One thing in quarantine that we definitely loved was bingos. We made a customised bingo for our 2020 Grads on Life at GNITS.