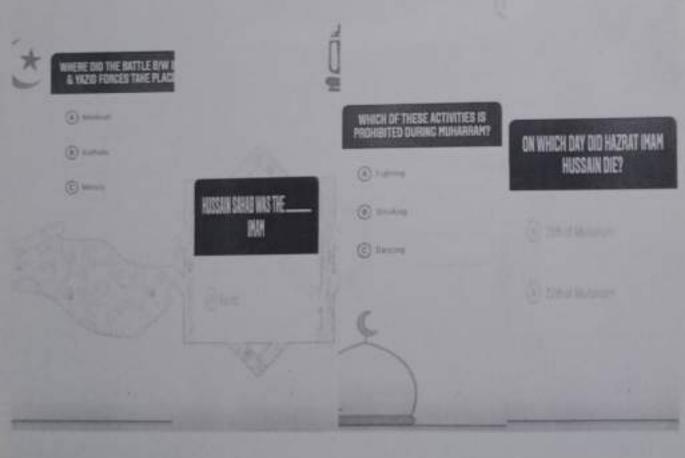

### CIRCULAR

Samskrathi, the Cultural Club of GNITS is organizing an online event exclusively for the students to celebrate the occasion of muharram and to help them understand the importance of the festival.

Platform Instagram Date: 30 th August, 2020.

Hence all the students are requested to participate and make our event a grand success?

Coordinator Samskruthi

k. N. J