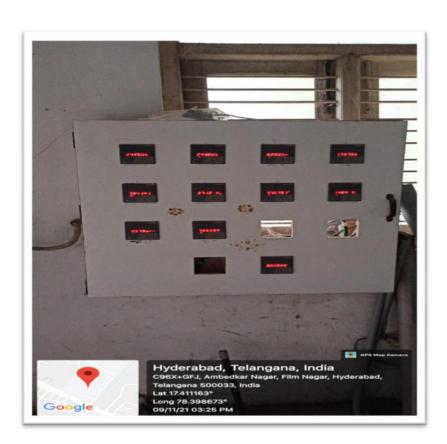

## **Energy Conservation Initiatives**

7.1.2.3. Wheeling to the Grid from Solar Panels to Power Grid

**7.1.2.4.** Sensor Based Energy Conservation

**7.1.2.4.** Sensor Based Energy Conservation

7.1.2.5. Use of LED Bulbs / Power Efficient Equipment at F- Block