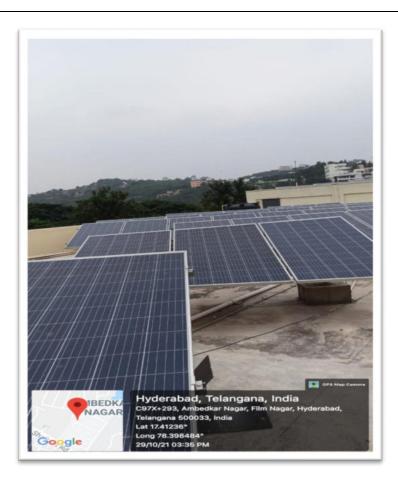

## **Renewable Energy Sources**

7.1.2.1. Solar Energy-Solar Panels at ECE-Block

7.1.2.1. Solar Energy – Solar Panels at CSE – Block Terrace

**7.1.2.1.** Solar Energy – Solar Panels at Admin – Block Terrace