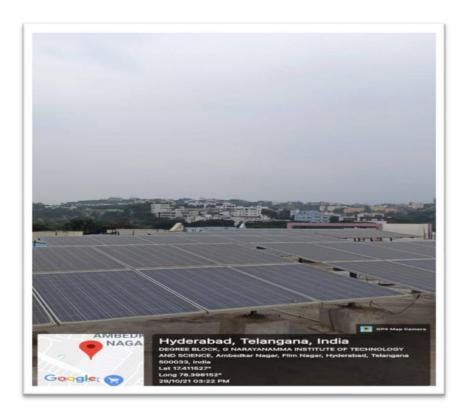

## **Renewable Energy Sources**

7.1.2.1. Solar Energy-Solar Panels at ECE-Block

7.1.2.1. Solar Energy – Solar Panels at CSE – Block Terrace

**7.1.2.1.** Solar Energy – Solar Panels at Admin – Block Terrace

7.1.2.1. Solar Energy-Solar Panels at F-Block Terrace

**7.1.2.1.** Solar Energy – Solar Panels at EEE– Block Terrace

**7.1.2.1.** Solar Energy – Solar Panels at ECE– Block Terrace