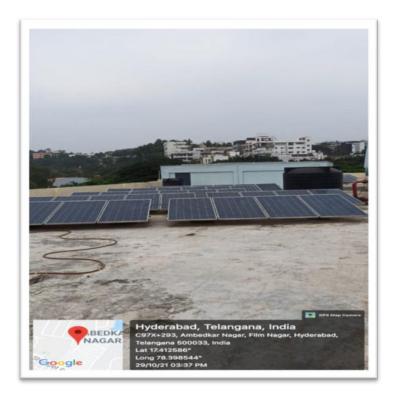

## **Renewable Energy Sources**

7.1.2.1. Solar Energy-Solar Panels at ECE-Block

7.1.2.1. Solar Energy – Solar Panels at CSE – Block Terrace

**7.1.2.1.** Solar Energy – Solar Panels at Admin – Block Terrace