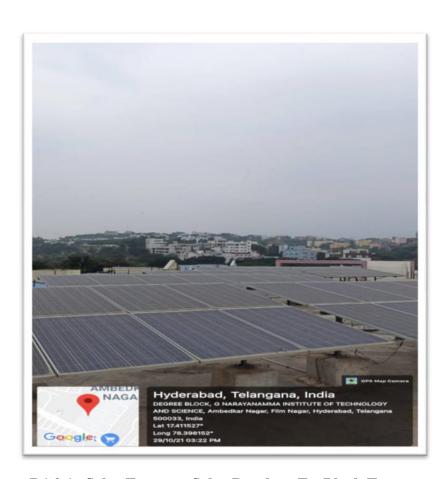

7.1.2.1. Solar Energy-Solar Panels at F-Block Terrace

**7.1.2.1.** Solar Energy – Solar Panels at EEE– Block Terrace

**7.1.2.1.** Solar Energy – Solar Panels at ECE– Block Terrace