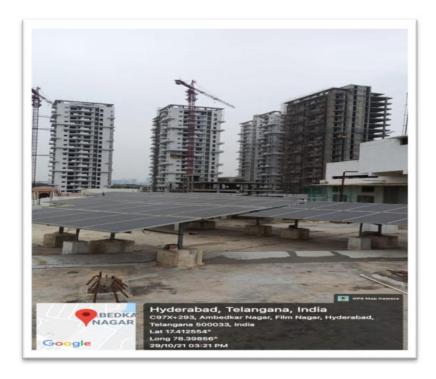

7.1.2.1. Solar Energy-Solar Panels at F-Block Terrace

**7.1.2.1.** Solar Energy – Solar Panels at EEE– Block Terrace

**7.1.2.1.** Solar Energy – Solar Panels at ECE– Block Terrace