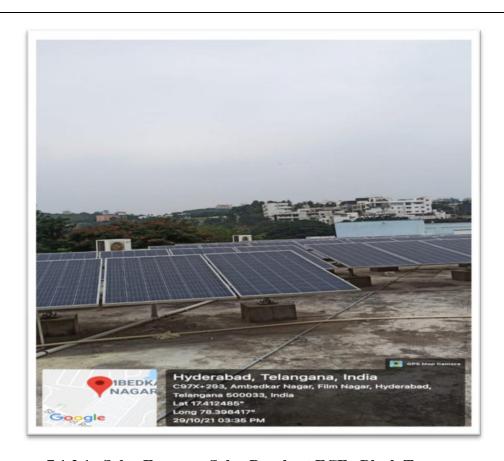

## **Renewable Energy Sources**

7.1.2.1. Solar Energy-Solar Panels at ECE-Block

7.1.2.1. Solar Energy – Solar Panels at CSE – Block Terrace

**7.1.2.1.** Solar Energy – Solar Panels at Admin – Block Terrace

7.1.2.1. Solar Energy-Solar Panels at F-Block Terrace

**7.1.2.1.** Solar Energy – Solar Panels at EEE– Block Terrace

**7.1.2.1.** Solar Energy – Solar Panels at ECE– Block Terrace