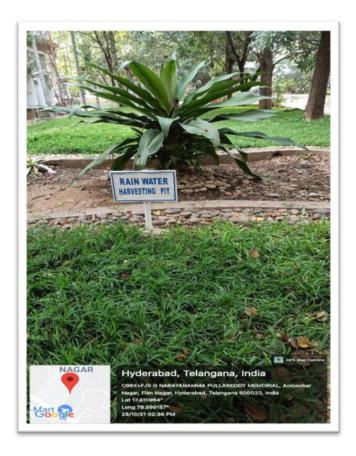

## 7.1.4. Water Conservation Facilities of the Institute

7.1.4.1. Rain Water Harvesting Pit at CSE Block

7.1.4.1. Rain Water Harvesting Pit at EEE Block

7.1.4.1. Rain Water Harvesting Pit at F – Block

7.1.4.1. Rain Water Harvesting Pit at Civil HoD Room