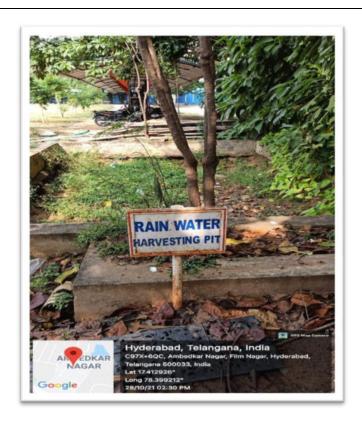

## 7.1.4. Water Conservation Facilities of the Institute

7.1.4.1. Rain Water Harvesting Pit at CSE Block

7.1.4.1. Rain Water Harvesting Pit at EEE Block

7.1.4.1. Rain Water Harvesting Pit at F – Block

7.1.4.1. Rain Water Harvesting Pit at Civil HoD Room