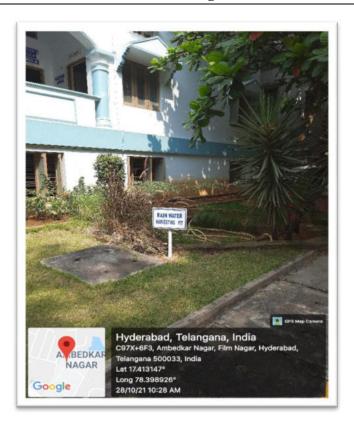

## 7.1.4. Water Conservation Facilities of the Institute

7.1.4.1. Rain Water Harvesting Pit at CSE Block

7.1.4.1. Rain Water Harvesting Pit at EEE Block

7.1.4.1. Rain Water Harvesting Pit at F – Block

7.1.4.1. Rain Water Harvesting Pit at Civil HoD Room

7.1.4.1. Rain Water Harvesting Pit at Admin Block

7.1.4.1. Rain Water Harvesting Pit at ECE Block

7.1.4.1. Rain Water Harvesting Pit at Busbay

7.1.4.2. Bore Well / Open Well Recharge at Admin Block

7.1.4.2. Bore Well / Open Well Recharge at EEE Block