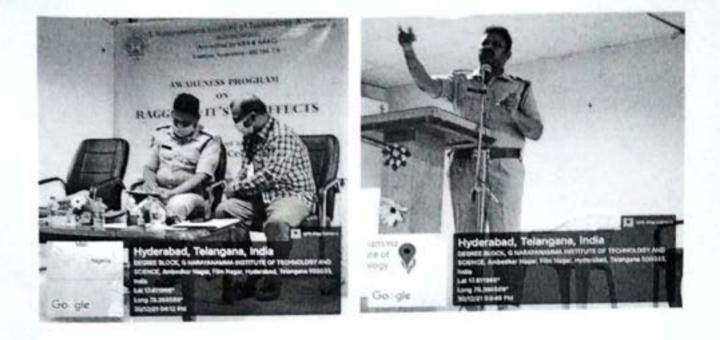

### "RAGGING & ITS ILL EFFECTS"

On 30th December, 2021 in IT Seminar Hall (Library & IT Block)

### by Shri. Ravula Giridhar, IPS Officer, TSPA

#### from 2:00 PM to 4:00 PM

Heads of the department are requested to depute I, II, III year students for the program and circulate the information among the students.

Zolida . Principal GNITS

G.NARAYANAMMA INSTITUTE OF TECHNOLOGY & SCIENCE (for women)

# SHAIKPET, HYDERABAD - 500 104

Date: 29-12-2021

Awareness program on "Ragging & Its III Effects" 30-12-21 <u>Program Schedule</u>

2.00 pm: Inviting Guests on Dias

2.05 pm: Invocation Song

2.10 pm: Talk by Coordinator

2.15 pm: Talk by Principal

2.25 pm: Introduction of Chief Guest by - Prof. Ch. Ganpathi Reddy

2.30 pm: Speech by Sri Ravula Giridhar garu

3.15 pm: Interaction with Students

3.30 pm: Vote of Thanks by Dr. S. Vasundhara