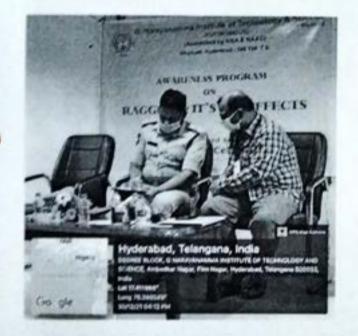

### "RAGGING & ITS ILL EFFECTS"

On 30th December, 2021 in IT Seminar Hall (Library & IT Block)

### by Shri. Ravula Giridhar, IPS Officer, TSPA

#### from 2:00 PM to 4:00 PM

Heads of the department are requested to depute I, II, III year students for the program and circulate the information among the students.

Zolida . Principal GNITS

G.NARAYANAMMA INSTITUTE OF TECHNOLOGY & SCIENCE (for women)

# SHAIKPET, HYDERABAD - 500 104

Date: 29-12-2021

Awareness program on "Ragging & Its III Effects" 30-12-21 <u>Program Schedule</u>

2.00 pm: Inviting Guests on Dias

2.05 pm: Invocation Song

2.10 pm: Talk by Coordinator

2.15 pm: Talk by Principal

2.25 pm: Introduction of Chief Guest by - Prof. Ch. Ganpathi Reddy

2.30 pm: Speech by Sri Ravula Giridhar garu

3.15 pm: Interaction with Students

3.30 pm: Vote of Thanks by Dr. S. Vasundhara