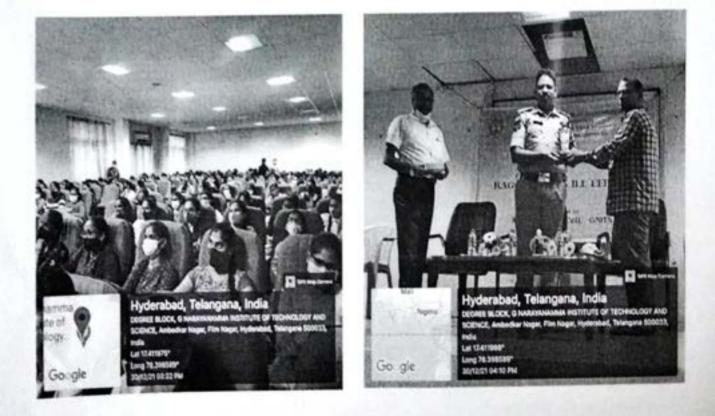

### "RAGGING & ITS ILL EFFECTS"

On 30th December, 2021 in IT Seminar Hall (Library & IT Block)

### by Shri. Ravula Giridhar, IPS Officer, TSPA

#### from 2:00 PM to 4:00 PM

Heads of the department are requested to depute I, II, III year students for the program and circulate the information among the students.

Zolida . Principal GNITS

G.NARAYANAMMA INSTITUTE OF TECHNOLOGY & SCIENCE (for women)

# SHAIKPET, HYDERABAD - 500 104

Date: 29-12-2021

Awareness program on "Ragging & Its III Effects" 30-12-21 <u>Program Schedule</u>

2.00 pm: Inviting Guests on Dias

2.05 pm: Invocation Song

2.10 pm: Talk by Coordinator

2.15 pm: Talk by Principal

2.25 pm: Introduction of Chief Guest by - Prof. Ch. Ganpathi Reddy

2.30 pm: Speech by Sri Ravula Giridhar garu

3.15 pm: Interaction with Students

3.30 pm: Vote of Thanks by Dr. S. Vasundhara