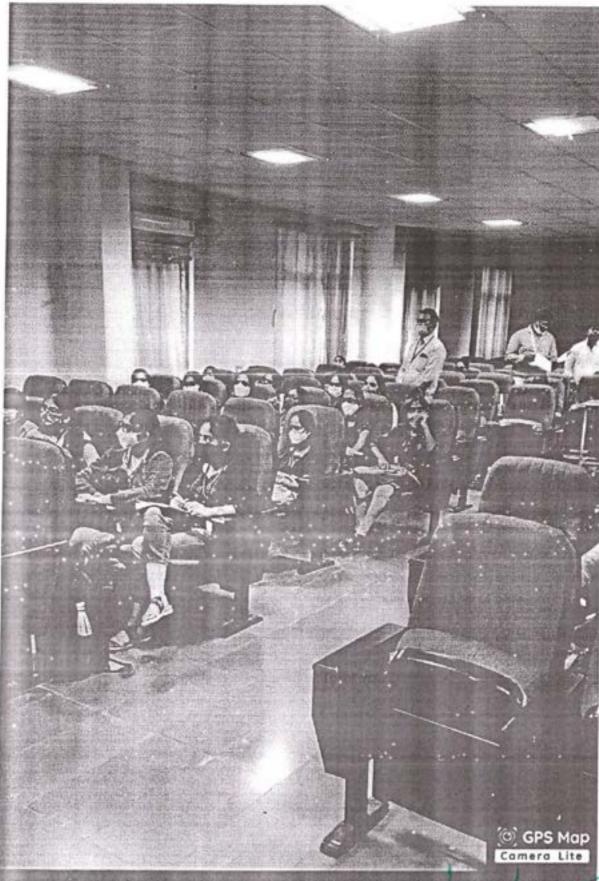

#### CIRCULAR

All the III and IV B.Tech students are informed to attend the Seminar on "Career Guidance & Overseas Opportunities", by Usmath Fyaz, Manager, UK. on December 10th, Friday @ 3 pm - 4 pm in F- Block seminar hall.

Event - Career Guidance & Overseas Opportunities.

Speaker: Usmath Fyaz

Location: G Narayanama Institute of Technology & Science Shai

Recommended attire: Formal

Schedule: 10-Dec-21, 3Pm to 4Pm

If you still have any questions, please reach out to me on 88929270

Thank you. -

politicipal.

G. Narayanamma Institute of Technology & Science (for women)

(AUTONOMOUS) Shaikpet, Hyderabad - 500 104

DEGREE BLOCK, G NARAYANAMMA INSTITUTE OF TECHNOLOGY AND SCIENCE, Ambedkar Nagar, Film Nagar, Hyderabad, Telangana 500033, India

Latitude 17.4119517°

Local 03:38:52 PM GMT 10:08:52 AM Longitude 78.3986198°

Altitude 473.9 meters Friday, 10-12-2021