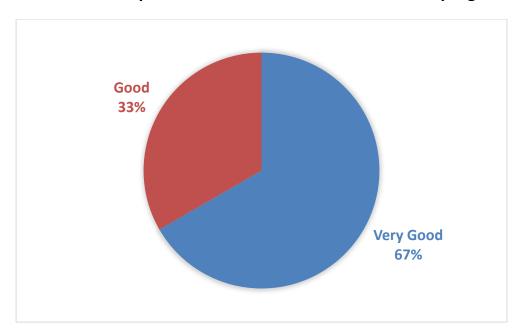

# Curriculum Employer Feedback Analysis IT Department

Total Responses = 3

1. Rate the adequateness of the courses offered in the program.

2. Rate the Opportunity for developing skills in the curriculum.