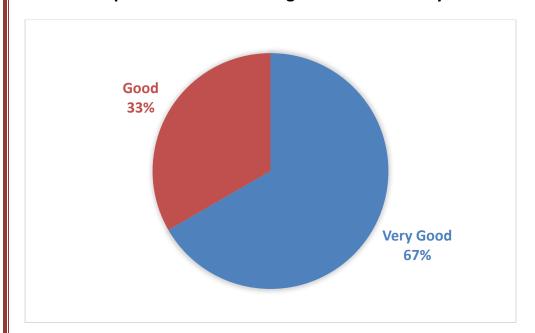

#### 6. Rate the conduciveness of the syllabus for the students readiness towards recruitment.