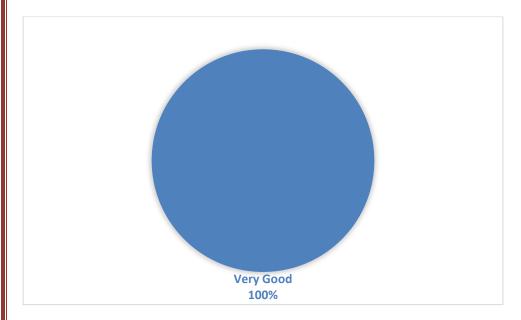

## G. Narayanamma Institute of Technology and Science (For Women)

# Curriculum Employer Feedback Analysis IT Department

Total Responses = 3

1. Rate the adequateness of the courses offered in the program.



2. Rate the Opportunity for developing skills in the curriculum.



### 3. Rate the depth of the curriculum.



#### 4. Rate the relevance of the course for providing employability.



### 5. Rate the worth of syllabus in catering to the needs of industry/society.



#### 6. Rate the conduciveness of the syllabus for the students readiness towards recruitment.



## 7. Rate the provision of inculcating students creativity in the curriculum.