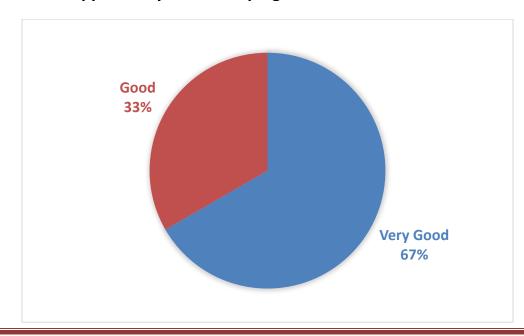

## G. Narayanamma Institute of Technology and Science (For Women)

# Curriculum Employer Feedback Analysis IT Department

Total Responses = 3

1. Rate the adequateness of the courses offered in the program.



2. Rate the Opportunity for developing skills in the curriculum.



### 3. Rate the depth of the curriculum.



#### 4. Rate the relevance of the course for providing employability.



### 5. Rate the worth of syllabus in catering to the needs of industry/society.



#### 6. Rate the conduciveness of the syllabus for the students readiness towards recruitment.



## 7. Rate the provision of inculcating students creativity in the curriculum.