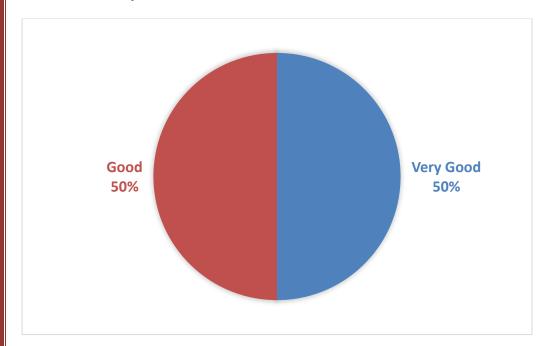

## G. Narayanamma Institute of Technology and Science (For Women)

# Curriculum Employer Feedback Analysis IT Department

Total Responses = 3

1. Rate the adequateness of the courses offered in the program.



2. Rate the Opportunity for developing skills in the curriculum.



### 3. Rate the depth of the curriculum.



#### 4. Rate the relevance of the course for providing employability.



### 5. Rate the worth of syllabus in catering to the needs of industry/society.



#### 6. Rate the conduciveness of the syllabus for the students readiness towards recruitment.



## 7. Rate the provision of inculcating students creativity in the curriculum.