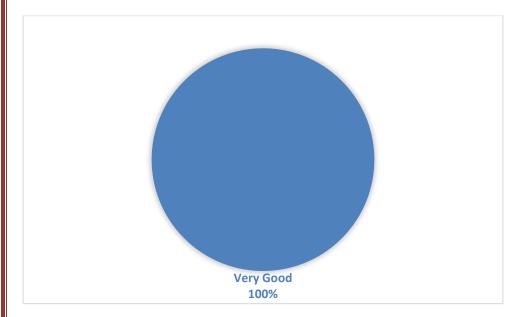

## G. Narayanamma Institute of Technology and Science (For Women)

# Curriculum Employer Feedback Analysis IT Department

Total Responses = 3

1. Rate the adequateness of the courses offered in the program.



2. Rate the Opportunity for developing skills in the curriculum.



### 3. Rate the depth of the curriculum.



#### 4. Rate the relevance of the course for providing employability.



### 5. Rate the worth of syllabus in catering to the needs of industry/society.



#### 6. Rate the conduciveness of the syllabus for the students readiness towards recruitment.



## 7. Rate the provision of inculcating students creativity in the curriculum.