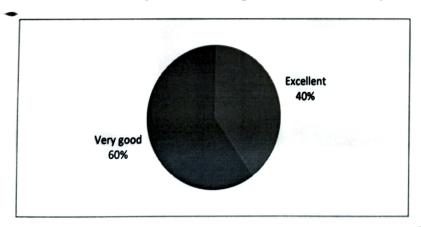

# G.Narayanamma Institute of Technology and Science Autonomus (For Women) Curriculum Employer Feedback (for GNR-18 Curriculum)

**Total Number of Responses: 5** 

### 1. Rate the adequateness of the courses offered in the programe.



#### 2.Rate the Opportunity for developing skills in the curriculm.



#### 3. Rate the depth of the curriculum.



#### 4. Rate the relevance of the course for providing employability.



#### 5. Rate the worth of syllabus in creating to the needs of industry/society.



# 6. Rate the conductveness of the syllabus for the students ' readiness towards recrultment.



## 7. Rate the provision of inculcating students' creativity in the curriculm.



Mod-CSE

PRINCIPAL