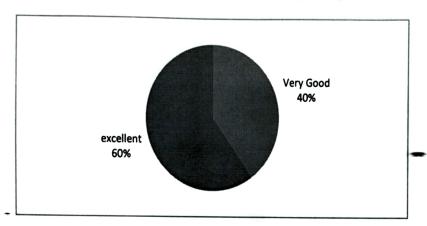

# G.Narayanamma Institute of Technology and Science Autonomus (For Women) Curriculum Employer Feedback (for GNR-18 Curriculum)

**Total Number of Responses: 5** 

### 1. Rate the adequateness of the courses offered in the programe.



#### 2.Rate the Opportunity for developing skills in the curriculm.



#### 3. Rate the depth of the curriculum.



#### 4. Rate the relevance of the course for providing employability.



#### 5. Rate the worth of syllabus in creating to the needs of industry/society.



# 6. Rate the conductveness of the syllabus for the students ' readiness towards recrultment.



## 7. Rate the provision of inculcating students' creativity in the curriculm.



Mod-CSE

PRINCIPAL