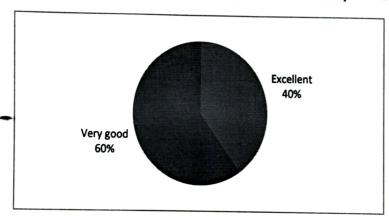

## 7. Rate the provision of inculcating students' creativity in the curriculm.

Mod-CSE

PRINCIPAL