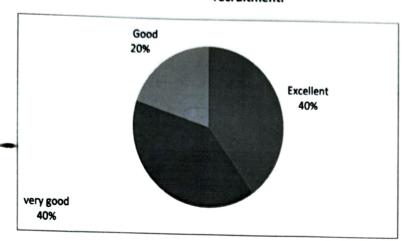

# 6. Rate the conductveness of the syllabus for the students ' readiness towards recrultment.