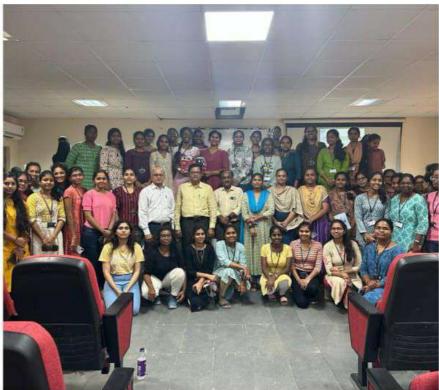

# **EVENT HIGHLIGHTS**

IEEE IES chapter GNITS SB in association with IEEE IES Hyderabad Section had an excellent technical talk titled "Latest Trends in Battery Energy Storage Systems" by Mr.Koti Reddy, Scientific officer, Dept. of atomic energy. This talk provides a comprehensive exploration of BESS with a focus on understanding, implementing, and optimizing this transformative technology. It begins with an introductory overview of BESS, highlighting its pivotal role in the evolving energy landscape.

Mr. B. Koti Reddy Garu gave a prototype of "Testing bed of Battery cells under different temperatures" to Dr.Himabindu.T for further applications of the prototype. Guest Dr.Rajgopal, Senior IEEE member also addressed the session in view of benefits about the battery storage devices. Dr.Tripura.P, Chair, IEEE IES HYD SECTION (online mode), Dr.K.Ramesh Reddy, Principal, Dr.N.Malla Reddy, Mentor, IEEE SB GNITS, Prof.P.Ramakrishna, HoD, Dr.Himabindu.T (Vice-Chair, IEEE IES HYD SECTION), SB Counselor, GNITS, Mr.Ramana Reddy, Mrs.K.V.S Sowmya, Mrs.K.V.Dhanalaxmi, faculty and students of EEE dept. participated in the session.

Registered participants: Attended participants:

IEEE members: 08 Non-IEEE members: 107

Special awards/achievements (if any): Mementos given to guests

Department