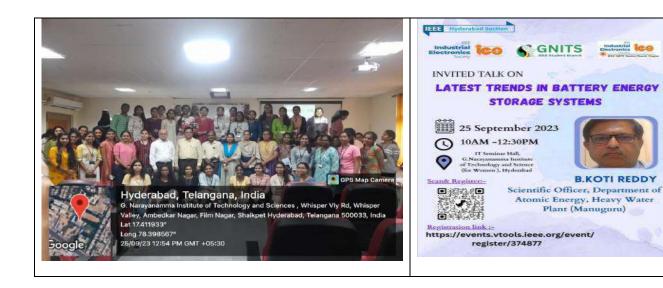

# **EVENT HIGHLIGHTS**

IEEE IES chapter GNITS SB in association with IEEE IES Hyderabad Section had an excellent technical talk titled "Latest Trends in Battery Energy Storage Systems" by Mr.Koti Reddy, Scientific officer, Dept. of atomic energy. This talk provides a comprehensive exploration of BESS with a focus on understanding, implementing, and optimizing this transformative technology. It begins with an introductory overview of BESS, highlighting its pivotal role in the evolving energy landscape.

Mr. B. Koti Reddy Garu gave a prototype of "Testing bed of Battery cells under different temperatures" to Dr.Himabindu.T for further applications of the prototype. Guest Dr.Rajgopal, Senior IEEE member also addressed the session in view of benefits about the battery storage devices. Dr.Tripura.P, Chair, IEEE IES HYD SECTION (online mode), Dr.K.Ramesh Reddy, Principal, Dr.N.Malla Reddy, Mentor, IEEE SB GNITS, Prof.P.Ramakrishna, HoD, Dr.Himabindu.T (Vice-Chair, IEEE IES HYD SECTION), SB Counselor, GNITS, Mr.Ramana Reddy, Mrs.K.V.S Sowmya, Mrs.K.V.Dhanalaxmi, faculty and students of EEE dept. participated in the session.

Registered participants: Attended participants:

IEEE members: 08 Non-IEEE members: 107

Special awards/achievements (if any): Mementos given to guests

Department