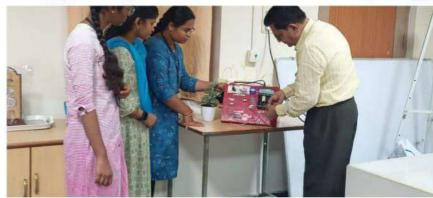

Mr. B. Koti Reddy Garu gave a prototype of "Testing bed of Battery cells under different temperatures" to Dr.Himabindu.T for further applications of the prototype. Guest Dr.Rajgopal, Senior IEEE member also addressed the session in view of benefits about the battery storage devices. Dr.Tripura.P, Chair, IEEE IES HYD SECTION (online mode), Dr.K.Ramesh Reddy, Principal, Dr.N.Malla Reddy, Mentor, IEEE SB GNITS, Prof.P.Ramakrishna, HoD, Dr.Himabindu.T (Vice-Chair, IEEE IES HYD SECTION), SB Counselor, GNITS, Mr.Ramana Reddy, Mrs.K.V.S Sowmya, Mrs.K.V.Dhanalaxmi, faculty and students of EEE dept. participated in the session.