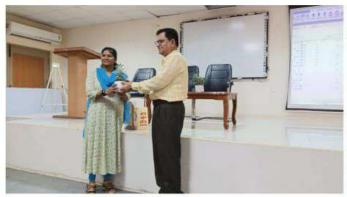

Mr. B. Koti Reddy Garu gave a prototype of "Testing bed of Battery cells under different temperatures" to Dr.Himabindu.T for further applications of the prototype. Guest Dr.Rajgopal, Senior IEEE member also addressed the session in view of benefits about the battery storage devices. Dr.Tripura.P, Chair, IEEE IES HYD SECTION (online mode), Dr.K.Ramesh Reddy, Principal, Dr.N.Malla Reddy, Mentor, IEEE SB GNITS, Prof.P.Ramakrishna, HoD, Dr.Himabindu.T (Vice-Chair, IEEE IES HYD SECTION), SB Counselor, GNITS, Mr.Ramana Reddy, Mrs.K.V.S Sowmya, Mrs.K.V.Dhanalaxmi, faculty and students of EEE dept. participated in the session.

Registered participants: Attended participants:

IEEE members: 08 Non-IEEE members: 107

Special awards/achievements (if any): Mementos given to guests

Department