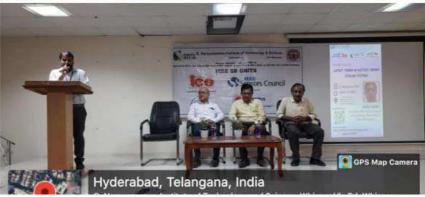

# **EVENT HIGHLIGHTS**

IEEE IES chapter GNITS SB in association with IEEE IES Hyderabad Section had an excellent technical talk titled "Latest Trends in Battery Energy Storage Systems" by Mr.Koti Reddy, Scientific officer, Dept. of atomic energy. This talk provides a comprehensive exploration of BESS with a focus on understanding, implementing, and optimizing this transformative technology. It begins with an introductory overview of BESS, highlighting its pivotal role in the evolving energy landscape.

Mr. B. Koti Reddy Garu gave a prototype of "Testing bed of Battery cells under different temperatures" to Dr.Himabindu.T for further applications of the prototype. Guest Dr.Rajgopal, Senior IEEE member also addressed the session in view of benefits about the battery storage devices. Dr.Tripura.P, Chair, IEEE IES HYD SECTION (online mode), Dr.K.Ramesh Reddy, Principal, Dr.N.Malla Reddy, Mentor, IEEE SB GNITS, Prof.P.Ramakrishna, HoD, Dr.Himabindu.T (Vice-Chair, IEEE IES HYD SECTION), SB Counselor, GNITS, Mr.Ramana Reddy, Mrs.K.V.S Sowmya, Mrs.K.V.Dhanalaxmi, faculty and students of EEE dept. participated in the session.