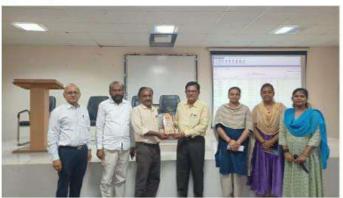

Mr. B. Koti Reddy Garu gave a prototype of "Testing bed of Battery cells under different temperatures" to Dr.Himabindu.T for further applications of the prototype. Guest Dr.Rajgopal, Senior IEEE member also addressed the session in view of benefits about the battery storage devices. Dr.Tripura.P, Chair, IEEE IES HYD SECTION (online mode), Dr.K.Ramesh Reddy, Principal, Dr.N.Malla Reddy, Mentor, IEEE SB GNITS, Prof.P.Ramakrishna, HoD, Dr.Himabindu.T (Vice-Chair, IEEE IES HYD SECTION), SB Counselor, GNITS, Mr.Ramana Reddy, Mrs.K.V.S Sowmya, Mrs.K.V.Dhanalaxmi, faculty and students of EEE dept. participated in the session.